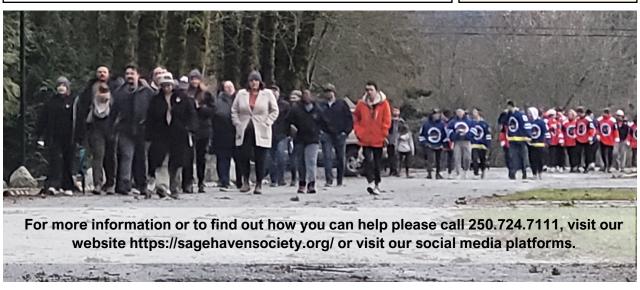

## OUR WALKERS, OUR VOLUNTEERS & **OUR FABULOUS DONORS**

We are grateful to the Hupacasath and **Tseshaht First Nations** for their opening song and remarks, as well as their generous donations to our Coldest Night of the Year event.